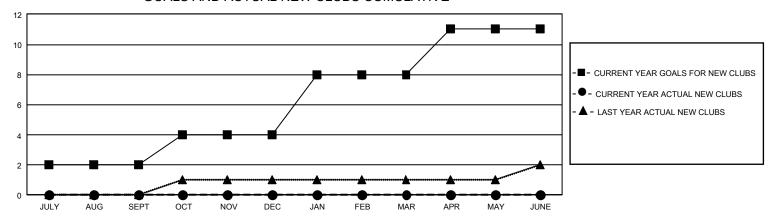

## GMT Constitutional Area 5 - J, Group J

REPORT DOES NOT INCLUDE CLUBS IN UNDISTRICTED AREAS.

| Clubs                 |               |           |               | Members               |                          |                         |                                              |
|-----------------------|---------------|-----------|---------------|-----------------------|--------------------------|-------------------------|----------------------------------------------|
| RESULTS FOR 2021-2022 |               |           |               | RESULTS FOR 2021-2022 |                          |                         |                                              |
| QUARTER               | NEW CLUB GOAL | NEW CLUBS | DROPPED CLUBS | QUARTER ME            | EMBER GROWTH NET<br>GOAL | MEMBER GROWTH<br>ACTUAL | DROPPED MEMBERS ACTUAL (including transfers) |
| JULY/AUG/SEPT         | 6             | 0         | 0             | JULY/AUG/SEPT         | 265                      | 530                     | 349                                          |
| OCT/NOV/DEC           | 6             | 0         | 0             | OCT/NOV/DEC           | 245                      | 0                       | 0                                            |
| JAN/FEB/MAR           | 12            | 0         | 0             | JAN/FEB/MAR           | 265                      | 0                       | 0                                            |
| APR/MAY/JUNE          | 9             | 0         | 0             | APR/MAY/JUNE          | 205                      | 0                       | 0                                            |

## GOALS AND ACTUAL NEW CLUBS CUMULATIVE