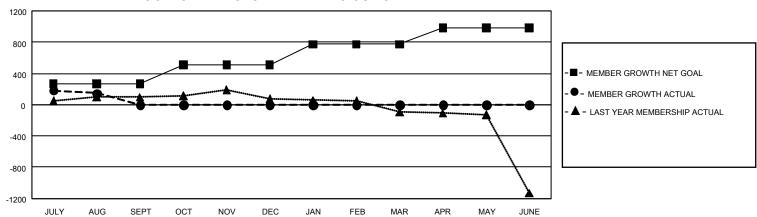

## GMT Constitutional Area 5 - J, Group J

REPORT DOES NOT INCLUDE CLUBS IN UNDISTRICTED AREAS.

| Clubs                 |               |           |               | Members               |                          |                         |                                              |
|-----------------------|---------------|-----------|---------------|-----------------------|--------------------------|-------------------------|----------------------------------------------|
| RESULTS FOR 2021-2022 |               |           |               | RESULTS FOR 2021-2022 |                          |                         |                                              |
| QUARTER               | NEW CLUB GOAL | NEW CLUBS | DROPPED CLUBS | QUARTER ME            | EMBER GROWTH NET<br>GOAL | MEMBER GROWTH<br>ACTUAL | DROPPED MEMBERS ACTUAL (including transfers) |
| JULY/AUG/SEPT         | 6             | 0         | 0             | JULY/AUG/SEPT         | 265                      | 530                     | 349                                          |
| OCT/NOV/DEC           | 6             | 0         | 0             | OCT/NOV/DEC           | 245                      | 0                       | 0                                            |
| JAN/FEB/MAR           | 12            | 0         | 0             | JAN/FEB/MAR           | 265                      | 0                       | 0                                            |
| APR/MAY/JUNE          | 9             | 0         | 0             | APR/MAY/JUNE          | 205                      | 0                       | 0                                            |

## GOALS AND ACTUAL MEMBERS CUMULATIVE

| DROPPED CLUBS: 0 |     | 282 CLUBS OF 769 ADDED 1<br>OR MORE NEW MEMBERS | GENDER DISTRIBUTION                  |                 |  |
|------------------|-----|-------------------------------------------------|--------------------------------------|-----------------|--|
|                  |     |                                                 | MALE                                 | 21,960 (78.93%) |  |
|                  |     |                                                 | FEMALE                               | 5,861 (21.07%)  |  |
| DROPPED MEMBERS  |     |                                                 | NON BINARY                           | 0 (0.00%)       |  |
| DECEASED         | 39  |                                                 | PREFER NOT TO ANSWER                 | 0 (0.00%)       |  |
| CLUB CANCELLED   | 0   |                                                 | TOTAL FAMILY UNIT MEMBERS 7,53       |                 |  |
| OTHER            | 312 | CLICK HERE FOR                                  |                                      |                 |  |
| TOTAL            | 351 | CUMULATIVE MEMBERSHIP DATA                      | FAMILY MEMBERS PAYING HALF DUES 4,12 |                 |  |